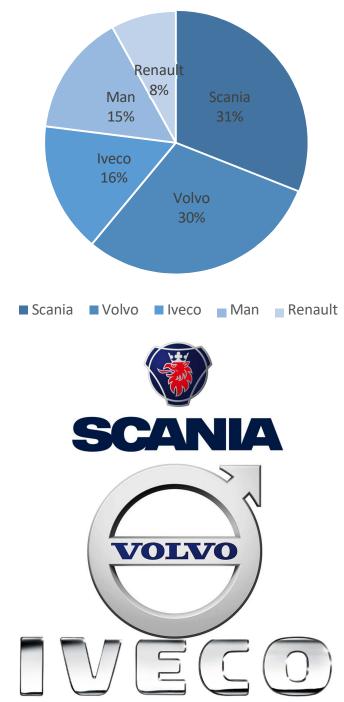

Our Company "Abed Abdul Rahman Al Sobhi & Sons Ltd.Co for Transport" was established in 1984. We are ISO certified and well-equipped with all modern technology.

ISO 14001: 2015 Certified ISO 9001: 2015 Certified ISO 45001: 2018 Certified Our fleet exceeds 200+ vehicles with more than 85% new ones. Our advanced IT integrated solutions include SAP and Afaqy GPS system, trained drivers and staff, all taken together put us among the leaders and pioneers in Transportation business.